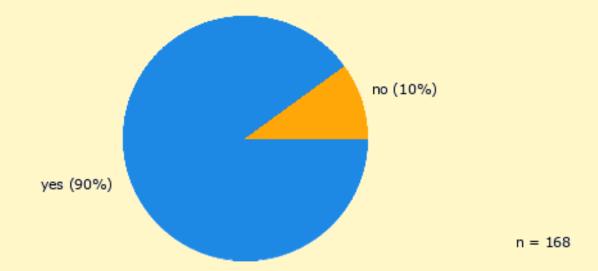

## When you brush your teeth, do you close the tap? (n = 168)

• 90% turn off the tap when brushing their teeth