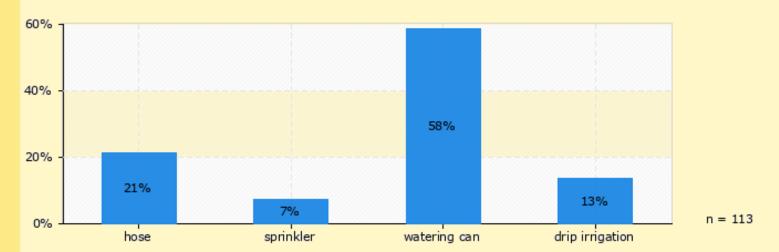

## How do you water it? (n = 113)

## When watering it

- 58% use a watering can
- 21% use a hose