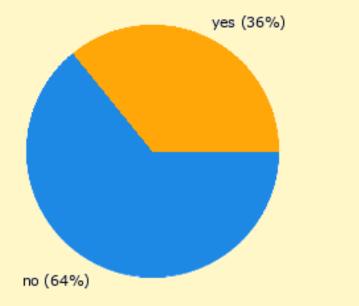

# Do you know the amount of water (cubic meters) you consume per month? (n = 167)

64% of people don't know the amount of water they use

n = 167