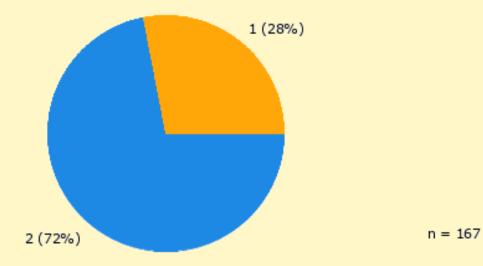

## How many buttons has the toilet cistern got? (n = 167)

• 72% of toilets have got 2 buttons