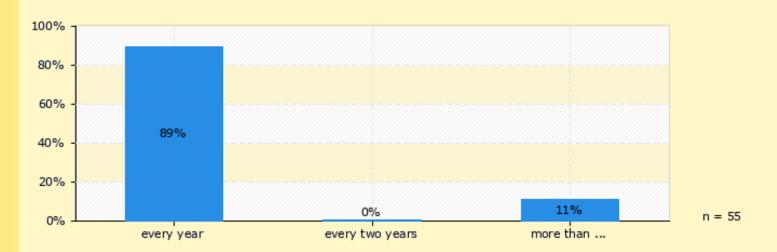

per week do you have a bath? (n = 167)



• 15% have a bath once a week



## How do you wash the dishes? (n = 167)



- 84% use a dishwasher
- 16% wash the dishes by hand



## How many buttons has the toilet cistern got? (n = 167)



• 72% of toilets have got 2 buttons



## Do you know the difference? (n = 167)



• 96% know the difference between the 2 buttons



#### Do you check the faucets and cistern for leaks? (n = 167)



• 95% check the taps and cisterns for leaks



## Have you got a garden? (n = 167)



n = 167

• 68% of homes have got a garden



## How do you water it? (n = 113)



## When watering it

- 58% use a watering can
- 21% use a hose



## Have you got a swimming pool? (n = 167)



• 67% of homes have got a swimming pool



## How often do you empty it? (n = 55)



89% empty it every year



# Do you know the amount of water (cubic meters) you consume per month? (n = 167)



64% of people don't know the amount of water they use

n = 167



## How many cubic meters of water do you use per month? (n = 60)



 Water consumption ranges mainly from 8 to 15 cubic meters per month



#### Do you think you are saving water in your home? (n = 167)



- 56% of people think they are saving water
- 41% think they could do better