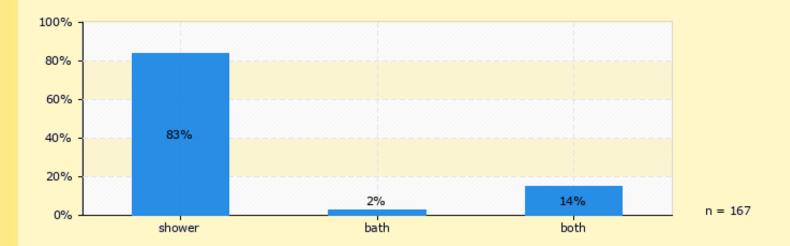

## Do you have a shower or a bath? (n = 167)

- 83% have a shower
- 14% both (a shower and a bath)
- 2% a bath