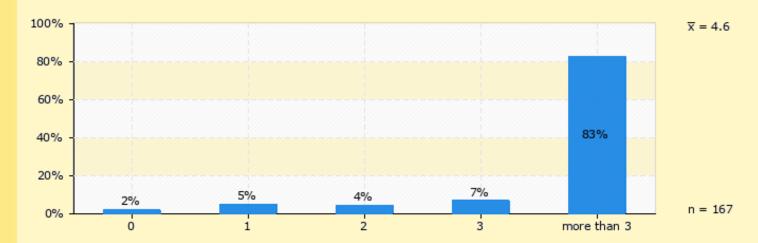

## How many times per week do you have a shower? (n = 167)

• 83% shower more than 3 times a week