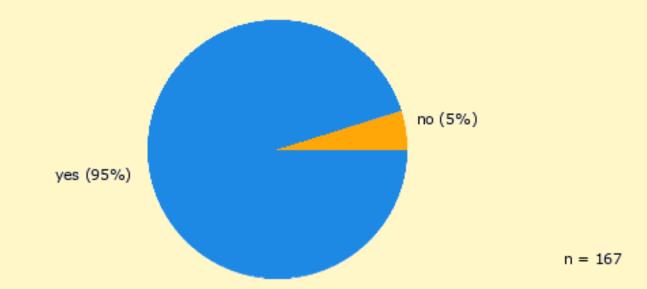

#### Do you check the faucets and cistern for leaks? (n = 167)

• 95% check the taps and cisterns for leaks