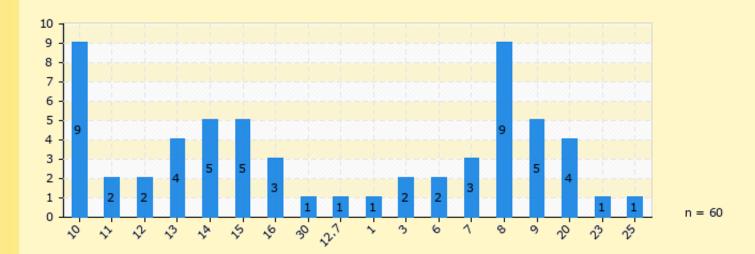

## How many cubic meters of water do you use per month? (n = 60)

 Water consumption ranges mainly from 8 to 15 cubic meters per month