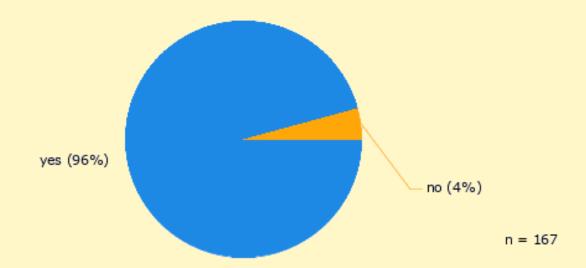

## Do you know the difference? (n = 167)

• 96% know the difference between the 2 buttons