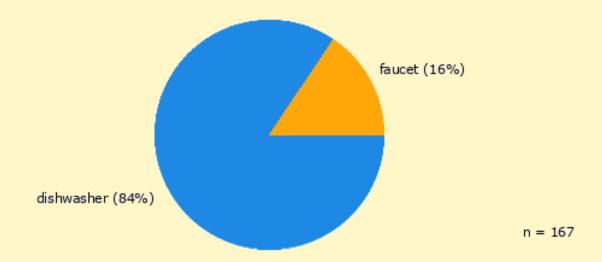

## How do you wash the dishes? (n = 167)

- 84% use a dishwasher
- 16% wash the dishes by hand