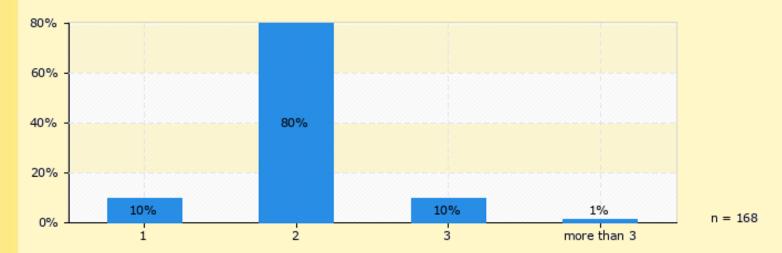

#### How many times a day do you brush your teeth? (n = 168)

# <u>In Slovenia,</u>

- 80% of people in the survey brush their teeth twice a day
- 10% once a day
- 10% three times a day