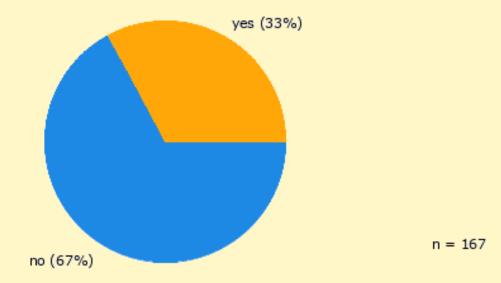

## Have you got a swimming pool? (n = 167)

• 67% of homes have got a swimming pool