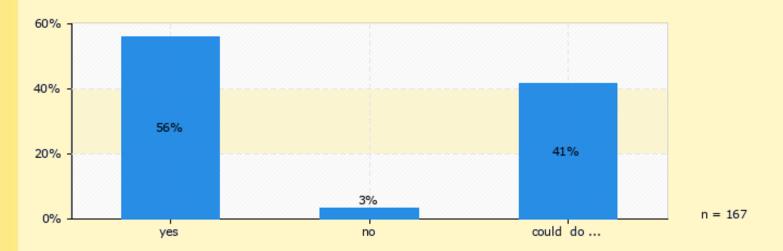

#### Do you think you are saving water in your home? (n = 167)

- 56% of people think they are saving water
- 41% think they could do better