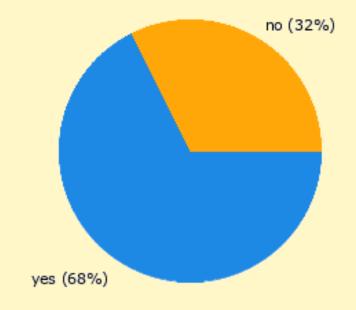

n off the tap when brushing their teeth



## Do you have a shower or a bath? (n = 167)



- 83% have a shower
- 14% both (a shower and a bath)
- 2% a bath



## How many times per week do you have a shower? (n = 167)



• 83% shower more than 3 times a week



## How many times per week do you have a bath? (n = 167)



• 15% have a bath once a week



## How do you wash the dishes? (n = 167)



- 84% use a dishwasher
- 16% wash the dishes by hand



## How many buttons has the toilet cistern got? (n = 167)



• 72% of toilets have got 2 buttons



## Do you know the difference? (n = 167)



• 96% know the difference between the 2 buttons



#### Do you check the faucets and cistern for leaks? (n = 167)



• 95% check the taps and cisterns for leaks



## Have you got a garden? (n = 167)



n = 167

• 68% of homes have got a garden



## How do you water it? (n = 113)



## When watering it

- 58% use a watering can
- 21% use a hose



## Have you got a swimming pool? (n = 167)



• 67% of homes have got a swimming pool



## How often do you empty it? (n = 55)



89% empty it every year



# Do you know the amount of water (cubic meters) you consume per month? (n = 167)



64% of people don't know the amount of water they use

n = 167



## How many cubic meters of water do you use per month? (n = 60)



 Water consumption ranges mainly from 8 to 15 cubic meters per month



#### Do you think you are saving water in your home? (n = 167)



- 56% of people think they are saving water
- 41% think they could do better