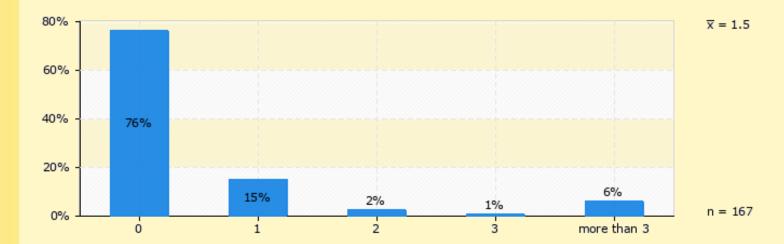

## How many times per week do you have a bath? (n = 167)

• 15% have a bath once a week